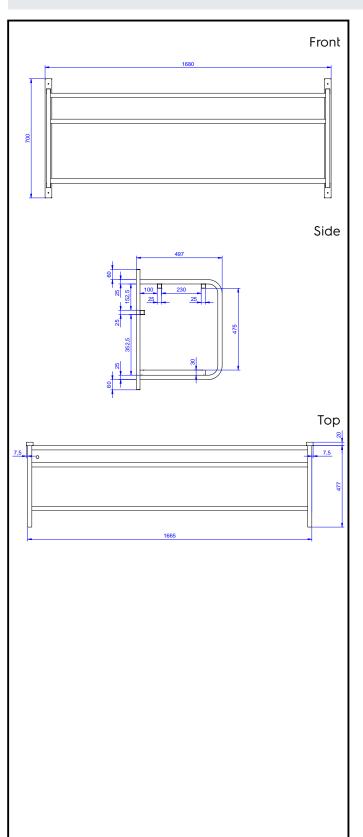

## Accessories Wall mounted shelf for 3 baskets 1680mm

864281 (DWWS3)

Wall mounted shelf for 3 baskets 1680mm

#### Item No.

Constructed in 304 AISI stainless steel. Square 25x25mm tubular frame. Fitted with bottom tray and drain hole. Designed for baskets 500x500mm.

| ITEM #       |  |
|--------------|--|
| MODEL #      |  |
| NAME #       |  |
| <u>SIS #</u> |  |
| <u>AIA #</u> |  |
|              |  |

### Construction

- Capacity: from 1 to 4 baskets (based on model).
- Square section frame 25x25 mm.
- 304 AISI stainless steel construction throughout.

## Key Information:

 External dimensions, Width:
 1680 mm

 864281 (DWWS3)
 1680 mm

 External dimensions, Depth:
 500 mm

 External dimensions, Height:
 700 mm

 Net weight:
 16 kg

Accessories Wall mounted shelf for 3 baskets 1680mm